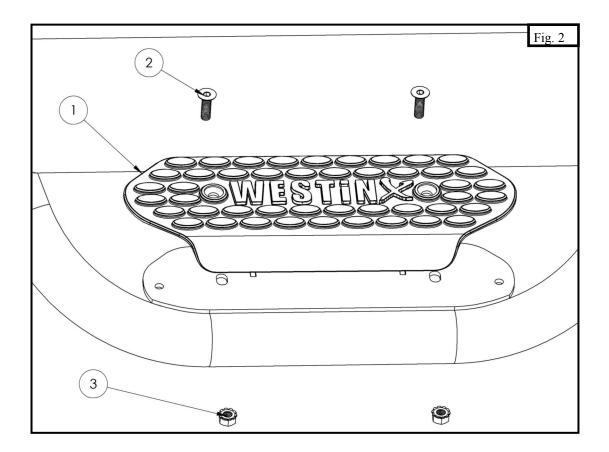

ANTI-SEIZE LUBRICANT MUST BE USED ON ALL STAINLESS STEEL FASTENERS TO PREVENT THREAD DAMAGE AND GALLING .

- 1. Remove contents from box, verify if all parts listed are present and undamaged. Carefully read and understand all instructions before attempting installation. Failure to identify damage before installation could lead to a rejection of any claim.
- 2. Remove the old step pad with the appropriate tools.
- 3. Scrape off any excess glue residue left behind by step pad to ensure that the new double sided tape will stick properly.
- 4. Align the step pad with the step bar holes and loosely secure it with the provided hardware. See Step Pad Assembly.
- 5. Gently lift up the tab and apply the provided double sided tape to the step pad. See Figure 1 for location.
- 6. Tighten and secure the step pad onto step bar.
- 7. Repeat for any other step pad location.