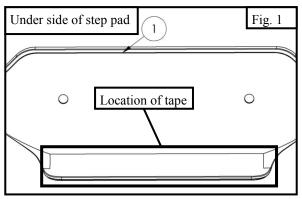

ANTI-SEIZE LUBRICANT MUST BE USED ON ALL STAINLESS STEEL FASTENERS TO PREVENT THREAD DAMAGE AND GALLING .

- 1. Remove contents from box, verify if all parts listed are present and undamaged. Carefully read and understand all instructions before attempting installation. Failure to identify damage before installation could lead to a rejection of any claim.
- 2. Remove the old step pad with the appropriate tools.
- 3. Scrape off any excess glue residue left behind by step pad to ensure that the new double sided tape will stick properly.
- 4. Align the step pad with the step bar holes and loosely secure it with the provided hardware. See Step Pad Assembly.
- 5. Gently lift up the tab and apply the provided double sided tape to the step pad. See Figure 1 for location.
- 6. Tighten and secure the step pad onto step bar.
- 7. Repeat for any other step pad location.