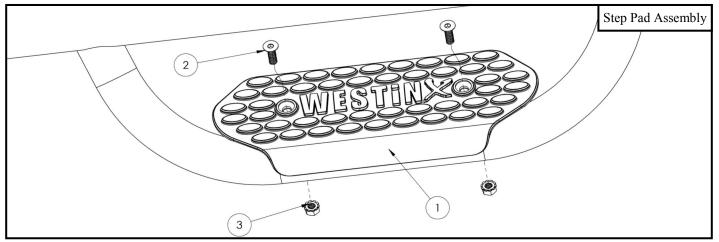

## INSTALLATION INSTRUCTIONS

APPLICATION: GenX Step Pad Replacement Kit APP PART #: 20-0001

AUTOMOTIVE PRODUCTS, INC.

| ITEM | QUANTITY | DESCRIPTION                   | TOOLS NEEDED  |
|------|----------|-------------------------------|---------------|
| 1    | 1        | STEP PAD                      | 5MM ALLEN KEY |
| 2    | 2        | M6 FLAT HEAD SOCKET CAP SCREW | PRY TOOL      |
| 3    | 2        | M6 KEPS NUT                   | 10MM WRENCH   |
| 4    | 2        | DOUBLE SIDED TAPE             |               |

ANTI-SEIZE LUBRICANT MUST BE USED ON ALL STAINLESS STEEL FASTENERS TO PREVENT THREAD DAMAGE AND GALLING .

- 1. Remove contents from box, verify if all parts listed are present and undamaged. Carefully read and understand all instructions before attempting installation. Failure to identify damage before installation could lead to a rejection of any claim.
- 2. Remove the old step pad with the appropriate tools.
- 3. Scrape off any excess glue residue left behind by step pad to ensure that the new double sided tape will stick properly.
- 4. Align the step pad with the step bar holes and loosely secure it with the provided hardware. See Step Pad Assembly.
- 5. Gently lift up the tab and apply the provided double sided tape to the step pad. See Figure 1 for location.
- 6. Tighten and secure the step pad onto step bar.
- 7. Repeat for any other step pad location.